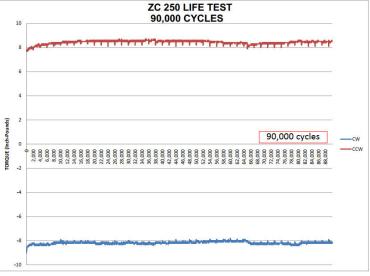

## **Product Description:**

The ZC 250 CF 101 is available in balanced or unbalanced torques. The shaft is coined and bent. This hinge meets or exceeds life testing within specifications to 30,000+ cycles. Designed with 360° shaft rotation, this hinge can pivot and stay put in any position. We offer 100% product testing. You will experience a smooth and consistent "feel" over life of this product. Corrosion protection is available.