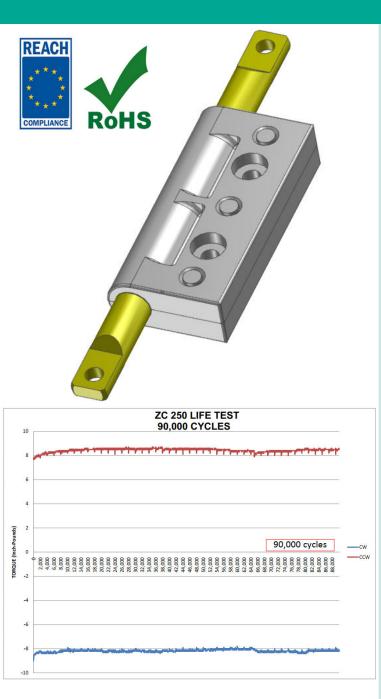

# **Product Description:**

The ZC 250 CF 151 is available in balanced or unbalanced torques. The shaft is coined and bent. This hinge meets or exceeds life testing within specifications to 30,000+ cycles. Designed with 360° shaft rotation, this hinge can pivot and stay put in any position. We offer 100% product testing. You will experience a smooth and consistent "feel" over life of this product. Corrosion protection is available.