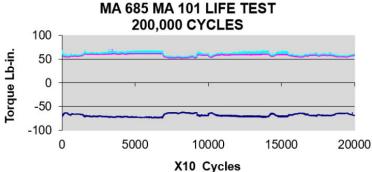

### **Product Description:**

The MA 685 MA 101 offer a high holding torque and adjustability. This hinge meets or exceeds life testing within specifications to 30,000+ cycles.

Designed with 360° shaft rotation, this hinge can pivot and stayput in any position. We offer 100% product testing. You will experience a smooth and consistent "feel" over life of this product. Corrosion protection is available.